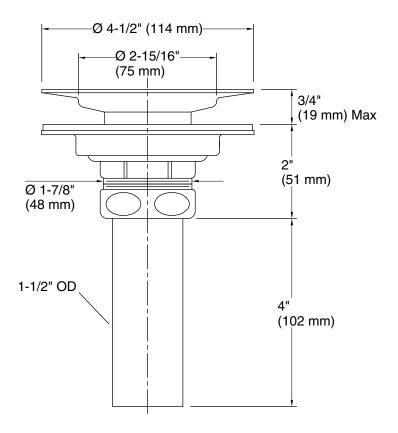

# Sink drain and strainer with tailpiece K-8807

#### **Features**

- For sink installations with 3-1/2" (89 mm) or 4" (102 mm) outlet.
- Includes 4" tailpiece.
- Strainer plate for easy cleaning.

## Material

Solid-brass construction for durability and reliability.

### **Recommended Products/Accessories**

K-23726 Drain treatment K-23723 Faucet cleaner



## Codes/Standards

ASME A112.18.2/CSA B125.2

## **KOHLER® One-Year Limited Warranty**

See website for detailed warranty information.

## **Available Colors/Finishes**

Color tiles intended for reference only.

| Color | Code | Description       |
|-------|------|-------------------|
|       | CP   | Polished Chrome   |
|       | 2BZ  | Oil-Rubbed Bronze |







## **Technical Information**

All product dimensions are nominal.

### **Notes**

Install this product according to the installation guide.